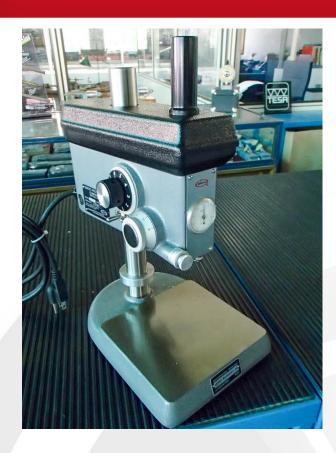

## Drilling machine SERVO 7150

State
Category
Drilling machine
Brand
SERVO
Model
7150
Serial number
Year of manufacture
Inventory number
3049

## **CHARACTERISTICS**

**SERVO 7150** is a micro-drill for bench with high speed spindle Handy, accurate, spindle nose for B-8 collets.

Spindle speed from 200 to 20'000 rpm in 2 stage. Adjustable with the built-in potentiometer.

With thyristor drive engine.

Hardened and trued spindle

Adjustable drill lever

Micro-metric adjustment of the depth

Front comparator indicating depth

## **Technical data**

Drilling capacity in steel : 3 mm

Variable spindle speed : 200 - 20'000 rpm

Collets: B-8

Spindlehub: 38 mm

Space between spindle and column: 89 mm Space between spindle nose and table: 0 - 130 mm

Table surface 182 x 300 mm Total height : 342 mm Electric supply : 220 V Weight : about 9,5 kg