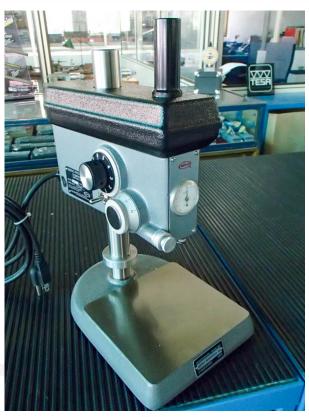

## Drilling machine SERVO 7150

State
Category
Drilling machine
Brand
SERVO
Model
7150
Serial number
Year of manufacture
Inventory number
3049

## **CHARACTERISTICS**

**SERVO 7150** is a micro-drill for bench with high speed spindle Handy, accurate, spindle nose for B-8 collets.

Spindle speed from 200 to 20'000 rpm in 2 stage. Adjustable with the built-in potentiometer.

With thyristor drive engine.

Hardened and trued spindle

Adjustable drill lever

Micro-metric adjustment of the depth

Front comparator indicating depth

## **Technical data**

Drilling capacity in steel : 3 mm

Variable spindle speed : 200 - 20'000 rpm

Collets: B-8

Spindlehub: 38 mm

Space between spindle and column: 89 mm Space between spindle nose and table: 0 - 130 mm

Table surface 182 x 300 mm Total height : 342 mm Electric supply : 220 V Weight : about 9,5 kg