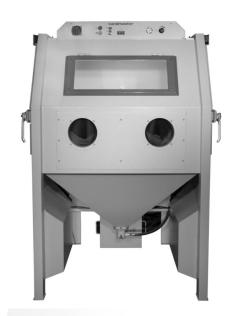

#### **CHARACTERISTICS**

**Inventory number** 

Blasting technology based on the injector blasting system «sandmaster»

Excellent variability of the blasting media flux

All usual blasting media can be used

Media size from Mesh 16 - 280 (optional up to Mesh 500)

Blasting pistol

with hard metal nozzle Ø 4 - 9 mm

Integrated filter system with ventilator power and cyclone installation

Filter cartridge with total of 4.8 m2 filter area including pneumatic cleaning

Side-opening doors for comfortable loading

#### Technical Data

Working area 1150 x 800 x 840 mm (width x depth x height)
System complete 1315 x 1210 x 1885 mm (width x depth x height)
Supply voltage 230 V
Power consumption 800 W
Air connection 1/4"
Pressure range 0.5 - 8 bar
Compressed air consumption with nozzle Ø 8 mm and blasting pressure 3 bar approx. 370 liters/ min.