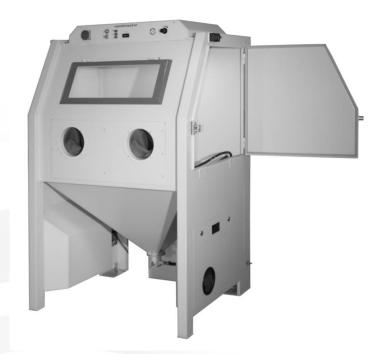

Blasting pistol

with hard metal nozzle Ø 4 - 9 mm

Integrated filter system with ventilator power and cyclone installation

Filter cartridge with total of 4.8 m2 filter area including pneumatic cleaning

Side-opening doors for comfortable loading

### **COMPOSITION AND ACCESSORIES**