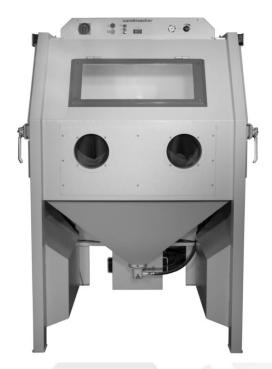

#### **CHARACTERISTICS**

**Inventory number** 

Blasting technology based on the injector blasting system «sandmaster»

Excellent variability of the blasting media flux

All usual blasting media can be used

Media size from Mesh 16 - 280 (optional up to Mesh 500)

Blasting pistol

with hard metal nozzle Ø 4 - 9 mm

Integrated filter system with ventilator power and cyclone installation

Filter cartridge with total of 4.8 m2 filter area including pneumatic cleaning

Side-opening doors for comfortable loading

#### Technical Data

Working area 1150 x 800 x 840 mm (width x depth x height)
System complete 1315 x 1210 x 1885 mm (width x depth x height)
Supply voltage 230 V
Power consumption 800 W
Air connection 1/4"
Pressure range 0.5 - 8 bar
Compressed air consumption with nozzle Ø 8 mm and blasting pressure 3 bar approx. 370 liters/ min.