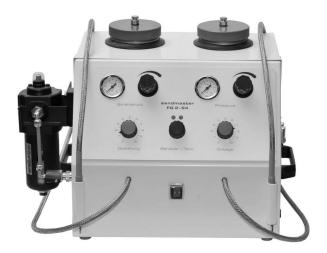

## COMPOSITION AND ACCESSORIES

2 fine-blaster systems Fine-blasting technology built as pressure system Electronically controlled dosing system for variable adjustment of blasting media flow 2 x 1.5 m antistatic covered blasting hose Nozzle from diameter 0.4 - 2.7 mm easily exchangeable All usual blasting media can be used Media size from Mesh 46 - 280 High efficiency filter for clean compressed air

Technical Data

FG 2 Restauro 375 x 350 x 350 mm (I x w x h) Mains supply 230V Air supply inlet 1/8" Power consumption 185 W Pressure range 0.5 ¿ 8 bar Compressed air consumption with nozzle Ø 1.2 mm and blasting pressure 3 bar approx. 100 litres/ min. Container capacity for blasting media 0.5 litres