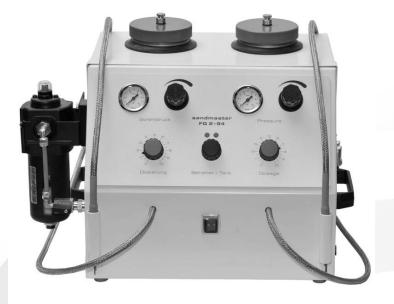

## COMPOSITION AND ACCESSORIES

2 fine-blaster systems Fine-blasting technology built as pressure system Electronically controlled dosing system for variable adjustment of blasting media flow 2 x 1.5 m antistatic covered blasting hose Nozzle from diameter 0.4 - 2.7 mm easily exchangeable All usual blasting media can be used Media size from Mesh 46 - 280 High efficiency filter for clean compressed air

Technical Data

FG 2 Restauro 375 x 350 x 350 mm (I x w x h) Mains supply 230V Air supply inlet 1/8" Power consumption 185 W Pressure range 0.5 ¿ 8 bar Compressed air consumption with nozzle Ø 1.2 mm and blasting pressure 3 bar approx. 100 litres/ min. Container capacity for blasting media 0.5 litres