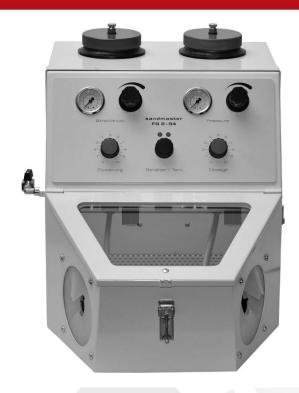

## Fine-blaster SANDMASTER FG 2

110009

## **CHARACTERISTICS**

**Inventory number** 

2 independent fine-blaster systems
Blasting media container easily switchable, settings remain
Fine-blasting technology built as pressure system
Electronically controlled dosing system for variable adjustment
of blasting media flow
Nozzle from diameter 0.4 - 2.7 mm easily exchangeable
All usual blasting media can be used
Media size from Mesh 46 - 280
Ergonomic and handy workplace with inbuilt light
Work piece size up to approx. 80 x 80 x 50 mm

## Technical Data

FG2 570 x 350 x 430 mm (I x w x h)
Mains supply 230V
Air supply inlet 1/8"
Power consumption 200 W
Pressure range 0.5 - 8 bar
Compressed air consumption with nozzle Ø 1.2 mm and blasting pressure 3 bar approx. 100 litres/ min.
Container capacity for blasting media 0.5 litres