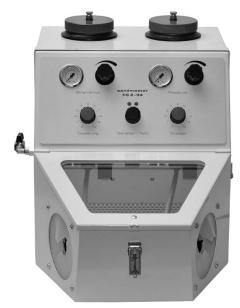

## Fine-blaster SANDMASTER FG 2

110009

## **CHARACTERISTICS**

**Inventory number** 

2 independent fine-blaster systems
Blasting media container easily switchable, settings remain
Fine-blasting technology built as pressure system
Electronically controlled dosing system for variable adjustment
of blasting media flow
Nozzle from diameter 0.4 - 2.7 mm easily exchangeable
All usual blasting media can be used
Media size from Mesh 46 - 280
Ergonomic and handy workplace with inbuilt light
Work piece size up to approx. 80 x 80 x 50 mm

## Technical Data

FG2 570 x 350 x 430 mm (I x w x h)
Mains supply 230V
Air supply inlet 1/8"
Power consumption 200 W
Pressure range 0.5 - 8 bar
Compressed air consumption with nozzle Ø 1.2 mm and blasting pressure 3 bar approx. 100 litres/ min.
Container capacity for blasting media 0.5 litres