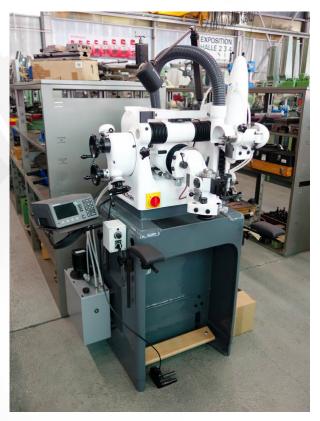

# Universal grinder EWAG WS11

## **CHARACTERISTICS**

Second-hand machine totally rebuilt with new painting : upper part : white grey RAL 9003 base : grey RAL 7011

Guarantee : 12 months on parts only from date of delivery. Will be delivered with accuracy chart.

### COMPOSITION AND ACCESSORIES

infeed operation 4E (Z axis), ref. 111-2-15168 cross feed drive 4Q-M (X axis), ref. 111-2-29011 grinding stroke drive 3H (Y axis), ref. 111-2.15165, with NEW retrofit kit