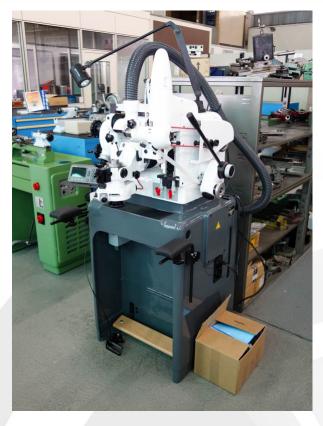

# Universal grinder EWAG WS11

## **CHARACTERISTICS**

Second-hand machine totally rebuilt with new painting : upper part : white grey RAL 9003 base : grey RAL 7011

Guarantee : 12 months on parts only from date of delivery. Will be delivered with accuracy chart.