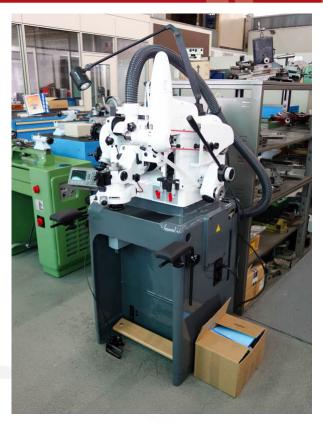

# Universal grinder EWAG WS11

## **CHARACTERISTICS**

Second-hand machine totally rebuilt with new painting : upper part : white grey RAL 9003 base : grey RAL 7011

Guarantee : 12 months on parts only from date of delivery. Will be delivered with accuracy chart.