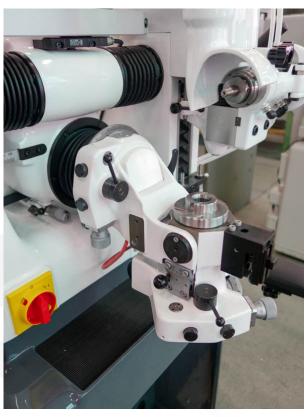

#### Workpiece holder

Continuous variable speed from 100 - 1000 t/min Engin power 0.25 KW Divisor 120 divisions

Rebuilt or new grinding spindle Q36-12, ref. 111-2.21901, with rebuilt holder 3KPN and rebuilt system of forced lubrication

Rebuilt or new maintenance free workhead spindle BP60-20, ref. 111-2.15546

Workhead complete

Electronic variator for workhead spindle (from 100 to 1300 RPM)

NEW foot pedal 9M (Z axis), ref. 111-2.15740 NEW LED lamp WALDMANN

Rebuilt integrated dust extraction unit