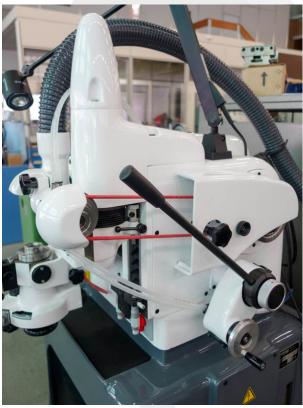

#### **Grinding spindle**

Speed at 50 Hz 2000 | 3500 | 4800 | 6800 rpm Speed at 60 Hz 2400 | 4200 | 5760 | 8160 rpm Engine power 0.3 KW Vertical range axe Y 100 mm Reading accuracy 0.01 mm

#### Spindle W20

Range axe Z 100 mm Reading accuracy 0.001 mm Range axe X 100 mm

### COMPOSITION AND ACCESSORIES

infeed operation 4E (Z axis), ref. 111-2-15168 cross feed drive 4Q-M (X axis), ref. 111-2-29011 grinding stroke drive 3H (Y axis), ref. 111-2.15165, with NEW retrofit kit

Rebuilt or new grinding spindle Q36-12, ref. 111-2.21901, with rebuilt holder 3KPN and rebuilt system of forced lubrication

Rebuilt or new maintenance free workhead spindle BP60-20, ref. 111-2.15546

Workhead complete