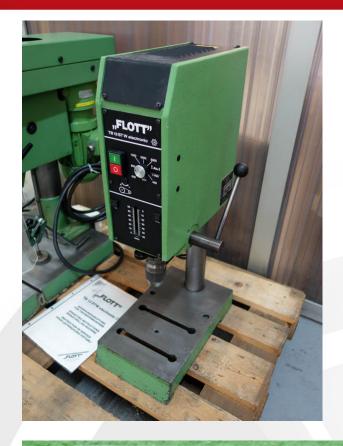

## Bench driller FLOTT TB 13 STW

State

**Category** Drilling machine

USED

331202092

**Brand** FLOTT

Model TB 13 STW

**Year of manufacture** 1987

## **CHARACTERISTICS**

Speed selection by diameter and material
Electronic spindle controller
Constant spindle speed on load
Drilling head height adjustable by pneumatic compensator
Fine setting of drilling depth
Electronic protection of the engine

## **Technical data**

Serial number

Spindle speed : 400-4500 t/minDrilling in steel max  $\emptyset$  : 10 mmDrilling in cast iron max  $\emptyset$  : 13 mm

Range of drilling : 60 mm

Distance spindle / column : 185 mm Work surface : 220 x 300 mm