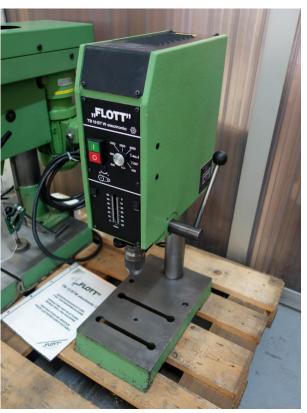

## Bench driller FLOTT TB 13 STW

State

**Category** Drilling machine

USED

331202092

**Brand** FLOTT

Model TB 13 STW

**Year of manufacture** 1987

## **CHARACTERISTICS**

Speed selection by diameter and material
Electronic spindle controller
Constant spindle speed on load
Drilling head height adjustable by pneumatic compensator
Fine setting of drilling depth
Electronic protection of the engine

## **Technical data**

Serial number

Spindle speed : 400-4500 t/minDrilling in steel max  $\emptyset$  : 10 mmDrilling in cast iron max  $\emptyset$  : 13 mm

Range of drilling : 60 mm

Distance spindle / column : 185 mm Work surface : 220 x 300 mm