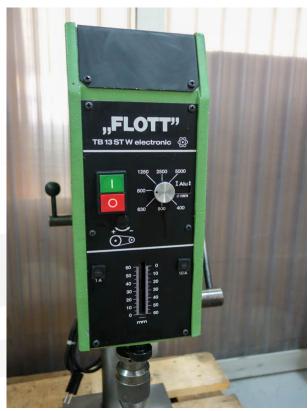

## **CHARACTERISTICS**

Speed selection by diameter and material
Electronic spindle controller
Constant spindle speed on load
Drilling head height adjustable by pneumatic compensator
Fine setting of drilling depth
Electronic protection of the engine

## **Technical data**

Serial number

Spindle speed : 400-4500 t/minDrilling in steel max  $\emptyset$  : 10 mmDrilling in cast iron max  $\emptyset$  : 13 mm

Range of drilling : 60 mm

Distance spindle / column : 185 mm Work surface : 220 x 300 mm

Motor power : 0,5 kW Electrical supply : 220 V