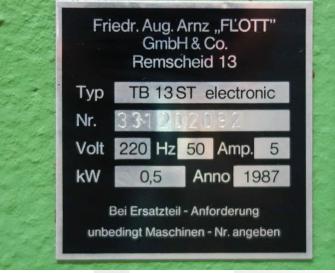

## Bench driller FLOTT TB 13 STW

State

**Category** Drilling machine

USED

331202092

**Brand** FLOTT

Model TB 13 STW

**Year of manufacture** 1987

Inventory number 3166

## **Technical data**

Serial number

Spindle speed : 400-4500 t/minDrilling in steel max  $\emptyset$  : 10 mmDrilling in cast iron max  $\emptyset$  : 13 mm

Range of drilling : 60 mm

Distance spindle / column : 185 mm Work surface : 220 x 300 mm

Motor power : 0,5 kW Electrical supply : 220 V