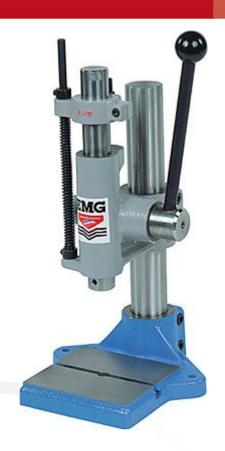

| State               | NEW    |  |
|---------------------|--------|--|
| Category            | Press  |  |
| Brand               | EMG    |  |
| Model               | 4 HR   |  |
| Serial number       |        |  |
| Year of manufacture |        |  |
| Inventory number    | 100009 |  |
|                     |        |  |

## **CHARACTERISTICS**

Adjustable stroke : from 0 to 100 mm Swan-neck depth : 95 mm

Swan-neck depth : 95 mm Shut height: from 46 to 280 mm

## **COMPOSITION AND ACCESSORIES**

Options (non-included)

Non return system : stop the free lift of the operation lever in the last 9 mm of stroke if the bottom dead centre is not reached

- Total stroke is only 83 mm with this system
- Not suitable with stroke +100 mm