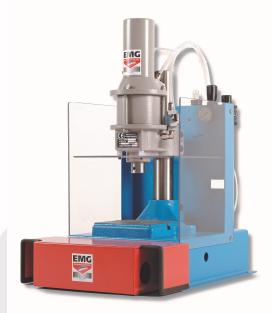

# EMG pneumatic press 6PHR

| State               | NEW    |  |
|---------------------|--------|--|
| Category            | Press  |  |
| Brand               | EMG    |  |
| Model               | 6 PHR  |  |
| Serial number       |        |  |
| Year of manufacture |        |  |
| Inventory number    | 100013 |  |
|                     |        |  |

#### Technical data

Adjustable stroke : from 0 to 50 mm Swan-neck depth: 95 mm Shut Height: from 20 to 250 mm Strokes per minute : 40

#### VERSION 2

Bi-manual push-button safety control Lateral protection panels Distributor Regulating and lubricating filter Machine set on to its plinth, connected ready to work

VERSION 3 Version 2 with :