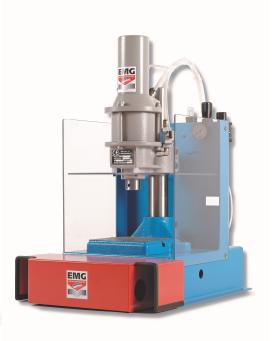

# EMG pneumatic press 6PHR

| State               | NEW    |  |
|---------------------|--------|--|
| Category            | Press  |  |
| Brand               | EMG    |  |
| Model               | 6 PHR  |  |
| Serial number       |        |  |
| Year of manufacture |        |  |
| Inventory number    | 100013 |  |
|                     |        |  |

#### Technical data

Adjustable stroke : from 0 to 50 mm Swan-neck depth: 95 mm Shut Height: from 20 to 250 mm Strokes per minute : 40

#### VERSION 2

Bi-manual push-button safety control Lateral protection panels Distributor Regulating and lubricating filter Machine set on to its plinth, connected ready to work

VERSION 3 Version 2 with :