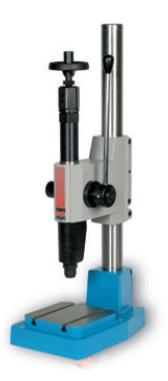

## **CHARACTERISTICS**

Power: from 0 to 6000 Kg Travel: maximum 40 mm Swan neck depth: 174 mm

Adjustable clear height: from 70 to 520 mm

## **COMPOSITION AND ACCESSORIES**

Options (non-included)

Based support 450 mm section to let legs through Set of 2 lateral panels (only with based support)with 350× 250 mm as dimensions Set of 4 anti-vibration supports  $\varnothing$  46 Set of 2 anvil stakes for T groove  $\varnothing$  M10 (DIN 508) Characters, stamps...