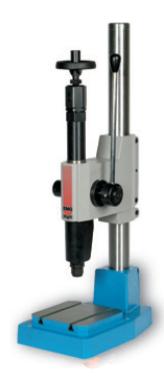

## **CHARACTERISTICS**

Power: from 0 to 6000 Kg Travel: maximum 40 mm Swan neck depth: 174 mm

Adjustable clear height: from 70 to 520 mm

## **COMPOSITION AND ACCESSORIES**

Options (non-included)

Based support 450 mm section to let legs through Set of 2 lateral panels (only with based support)with 350× 250 mm as dimensions Set of 4 anti-vibration supports  $\varnothing$  46 Set of 2 anvil stakes for T groove  $\varnothing$  M10 (DIN 508) Characters, stamps...